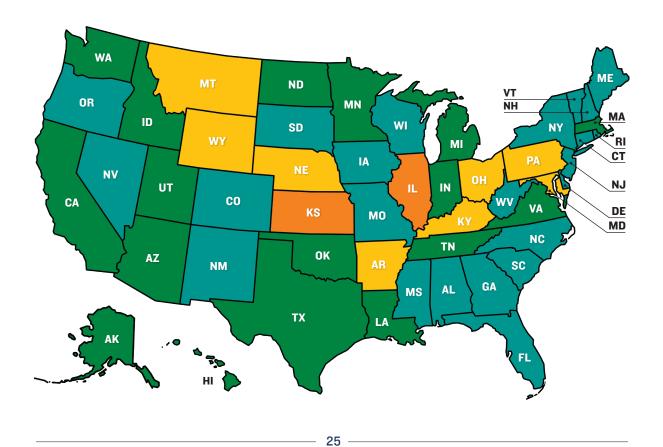

**Reserve funds**. The recovery also helped many states strengthen rainy day funds and other emergency reserves. Seventeen won A averages and only two—Illinois and Kansas—averaged Ds because of policy deficiencies. None was graded D-minus.

**Transparency**. A lack of reporting on deferred infrastructure maintenance costs held down states' overall performance, with only three—Alaska, California, and Tennessee—averaging A marks for the period. Arkansas, which was penalized for its lack of comprehensive online budgetary disclosure, was the lowest-graded state, with a D average.