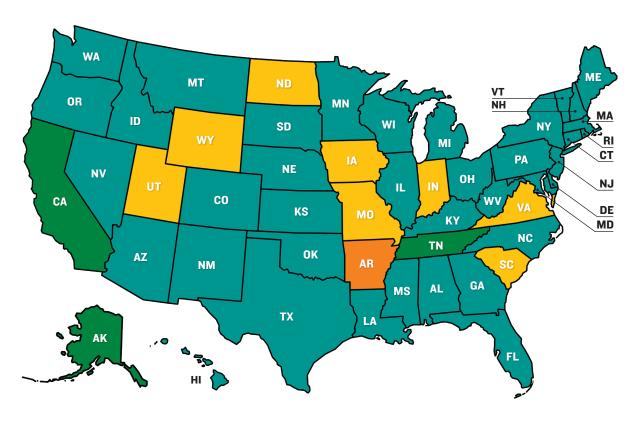

**Budget maneuvers**. While the overall mark was B, the record economic recovery buoyed tax revenues in the five-year study period and enabled seventeen states to achieve top A averages by largely avoiding the use of one-time actions to achieve balance. Only one state, Pennsylvania, was given the lowest grade possible, D-minus, for the study period.

**Reserve funds**. The recovery also helped many states strengthen rainy day funds and other emergency reserves. Seventeen won A averages and only two—Illinois and Kansas—averaged Ds because of policy deficiencies. None was graded D-minus.

**Transparency**. A lack of reporting on deferred infrastructure maintenance costs held down states' overall performance, with only three—Alaska, California, and Tennessee—averaging A marks for the period. Arkansas, which was penalized for its lack of comprehensive online budgetary disclosure, was the lowest-graded state, with a D average.